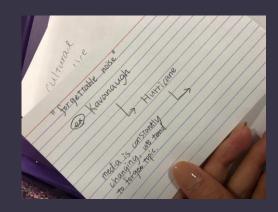

## 3. Asignments

- Prepare for the class
- Discussion Board
- Individual Project
- Group Work Project
- Reports (for Internship Program)