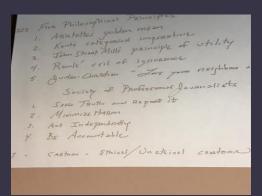

## 7. Self Improvements

## ✓ Strength

- An experience as GBIC
- Out going
- High motivation for learning
- Am curious person

## ✓ Opportunity

- There is no International student from Japan
- A lot of international events

### ✓ Weakness

- It was my first time to leave Japan such a long period.
- Lack of English skills
- No internship experience
- No marketing knowledge or background

### ✓ Thread

- Cannot obtain actual information from a past case
- There is no student who understand Japanese