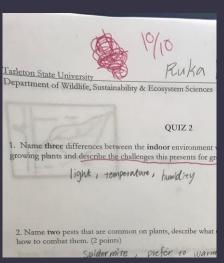

#### 4. Exams

- Mid Term Exam/ Final Exam (about 1h and 30min)
- Class Exam (No.1, 2, 3 and 4)